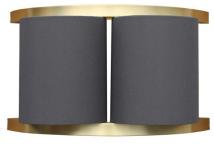

### **BIBENDUM WALL LIGHT**

The Bibendum wall light features two fine cotton shades, held between a pair of metal curves hand finished in a range of colours and metals. A coordinating curved backing plate and wall mount complete the fixture. Each light is made to order in a wide selection of metal finishes, and shade colours to suit the individual client.

Shown in satin brass with charcoal cotton shades.

#### **Dimensions**

Height 19cm 8" Width 32cm 12.5" Depth 16cm 6.5" Weight 1kg 2lbs