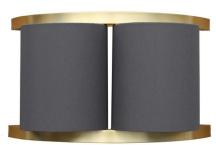

### **BIBENDUM WALL LIGHT**

The Bibendum wall light features two fine cotton shades, held between a pair of metal curves hand finished in a range of colours and metals. A coordinating curved backing plate and wall mount complete the fixture. Each light is made to order in a wide selection of metal finishes, and shade colours to suit the individual client.

Shown in satin brass with charcoal cotton shades.

#### **Dimensions**

Height 19cm 8" Width 32cm 12.5" Depth 16cm 6.5" Weight 1kg 2lbs