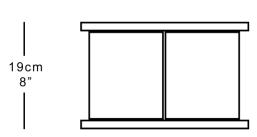

#### **Dimensions**

Height 19cm 8" Width 32cm 12.5" Depth 16cm 6.5" Weight 1kg 2lbs