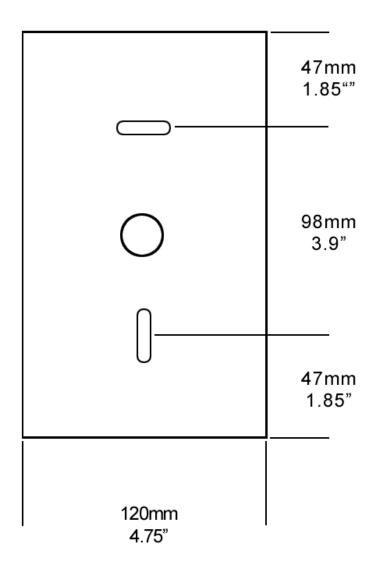

## MARTIN HUXFORD

### **BIBENDUM WALL LIGHT**

The Bibendum wall light features two fine cotton shades, held between a pair of metal curves hand finished in a range of colours and metals. A coordinating curved backing plate and wall mount complete the fixture. Each light is made to order in a wide selection of metal finishes, and shade colours to suit the individual client.



Shown in satin brass with charcoal cotton shades.

#### **Dimensions**

Height 19cm 8" Width 32cm 12.5" Depth 16cm 6.5" Weight 1kg 2lbs

#### **Finishes**

Satin brass, antique brass, bronze.

#### **Materials**

Solid brass, steel.

#### **Dimming**

Yes

#### Illumination

2x E14 LED Max 7W 230V.

Handmade in England





32cm 12.5"





# MARTIN HUXFORD

## **WALL FITTING**