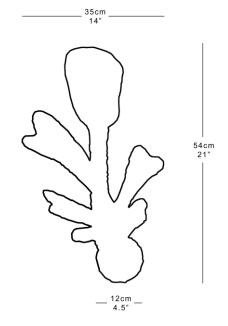

## Dimensions

Height 54cm 21" Width 35cm 14" Depth 24cm 9.5" Weight 4kg 9lbs

**Finishes** Plaster White with shades highlighted in Gold Leaf

Materials Hand sculpted Jesmonite

Dimming

Yes

**Illumination** E14 LED Max 7W 230V