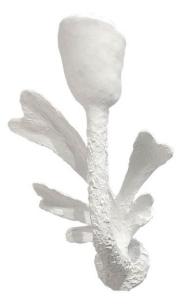

## ARBOUR WALL SCONCE

The Arbour wall sconce unfurls its abstract organic forms to command the space, with an audacious blend of the contemporary, the classical, and the natural world. Sculpting in plaster, Martin has pushed the transformative potential of this traditional material to create an animated design, both plantlike and architectural.

Shown in Plaster White.

## Dimensions

Height 54cm 21" Width 35cm 14" Depth 24cm 9.5" Weight 4kg 9lbs

**Finishes** Plaster White with shades highlighted in Gold Leaf

Materials Hand sculpted Jesmonite

Dimming

Yes

**Illumination** E14 LED Max 7W 230V