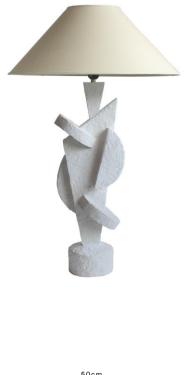

## ACROBAT TABLE LAMP

The sculpture for this lamp was created by Martin Huxford to embody his dynamic process of creation, where the final shape emerges from an exploration of movement, a breaking down and a gradual building of the final form. Acrobat captures this sense of flow, of geometric accents and fluid movement.

Shown with 50cm natural cotton shade.