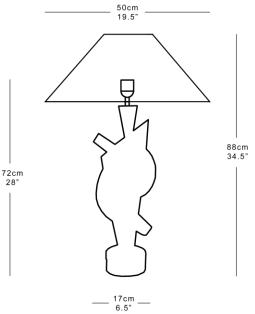

#### Dimensions

Height 61cm 24" excluding shade Width 17cm 7" Depth 14cm 5.5" Weight 9kg 20lbs Recommended shade 50x20cm 20x8"