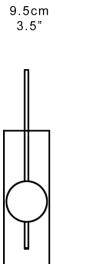

## Dimensions

Height 44cm 17" Width 9.5cm 3.5" Depth 23cm 9" Shades 30cm x 9.5cm 12" x 4" Weight 0.9kg 2.2lbs