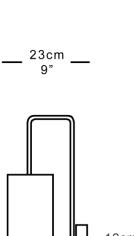

## Dimensions

Height 44cm 17" Width 9.5cm 3.5" Depth 23cm 9" Shades 30cm x 9.5cm 12" x 4" Weight 0.9kg 2.2lbs