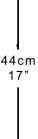

## Dimensions

Height 44cm 17" Width 9.5cm 3.5" Depth 23cm 9" Shades 30cm x 9.5cm 12" x 4" Weight 0.9kg 2.2lbs