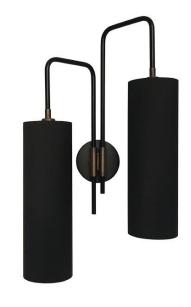

## **VORTEX DOUBLE WALL LIGHT**

The Vortex Double Wall Light creates a grand, contemporary graphic shape. The twin asymmetric arms curve out from the wall to direct the light source downwards, providing ambient pools of light. The Vortex Double wall light is a perfect accent light, the geometric curves and suspended shades creating a visual rhythm, whether arranged either side of a fireplace or bed, or in a series along a hallway.

Available as a handed pair.

Shown in antique brass with black cotton shades.

Height 50cm 20" Width 30cm 12" Depth 20cm 8" Shades 30cm x 9.5cm 12" x 4" Weight 1.5kg 3.5lbs