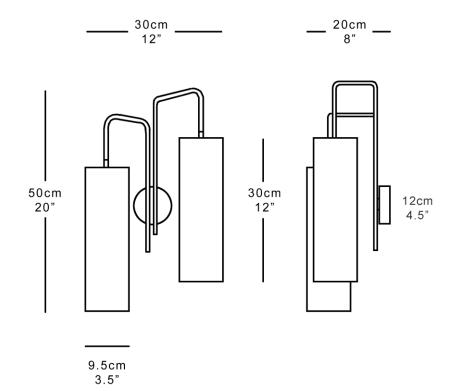

Available as a handed pair.

Shown in antique brass with black cotton shades.

Height 50cm 20" Width 30cm 12" Depth 20cm 8" Shades 30cm x 9.5cm 12" x 4" Weight 1.5kg 3.5lbs