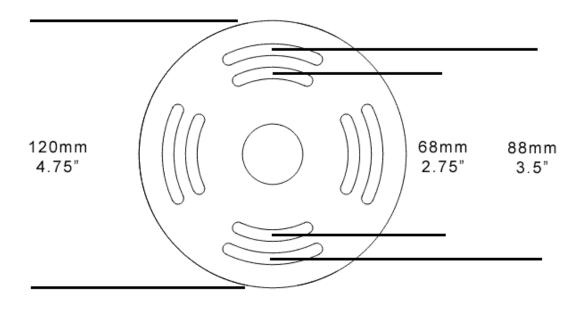

a grand, contemporary graphic shape. The twin asymmetric arms curve out from the wall to direct the light source downwards, providing ambient pools of light. The Vortex Double wall light is a perfect accent light, the geometric curves and suspended shades creating a visual rhythm, whether arranged either side of a fireplace or bed, or in a series along a hallway.

Available as a handed pair.

Shown in antique brass with black cotton shades.



Height 50cm 20" Width 30cm 12" Depth 20cm 8" Shades 30cm x 9.5cm 12" x 4" Weight 1.5kg 3.5lbs

#### **Finishes**

Black with satin brass, antique brass, or bronze details

#### Materials

Solid brass and powder coated steel.

## Dimming

Yes

### Lamping

2x E12 LED 7W Max candle 120V

Handmade in England





# **MARTIN HUXFORD**

## WALL FITTING