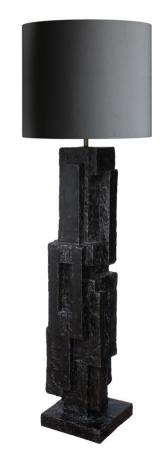

# **TOTEM TABLE LAMP**

The Mythic Lamp Series is a new collection of handmade sculptural lamps, inspired by the mythic power of Britain's ancient cultural and physical landscape.

Shown in Dark Bronze with 14.5" charcoal cotton shade.

#### **Dimensions**

Height 81cm 32" excluding shade Width 20cm 8" Depth 20cm 8" Weight 13kg 29lbs

Recommended shade: 37x36cm 14.5x14"

#### **Materials & Finishes**

Hand made in cold cast bronze, cold cast dark bronze, cast white marble.