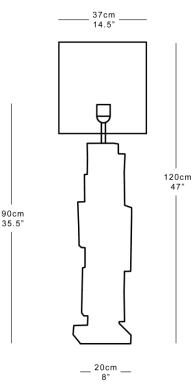

#### **Dimensions**

Height 81cm 32" excluding shade Width 20cm 8" Depth 20cm 8" Weight 13kg 29lbs

Recommended shade: 37x36cm 14.5x14"