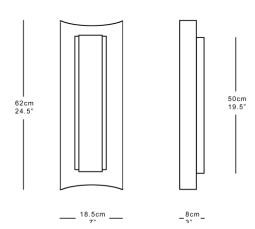

#### Dimensions

Tallis Height 62cm 24.5" Width 18.5cm 7" Depth 8cm 3" Weight 5kg 11lbs