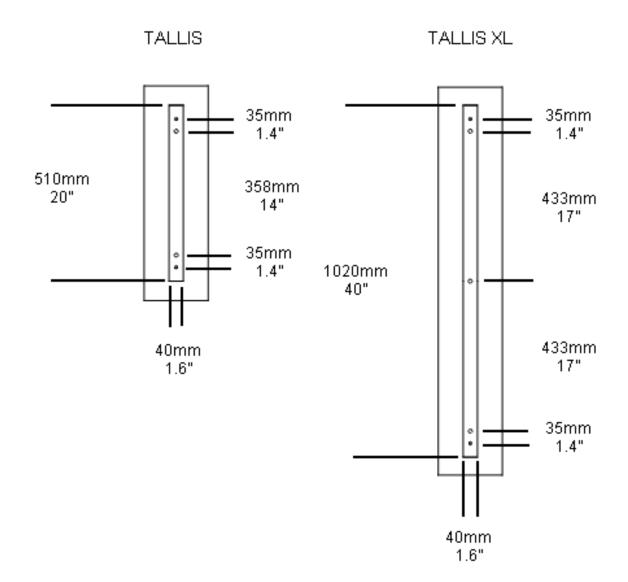

Tallis XL

Height 112cm 44"

Width 18.5cm 7"

Weight 10kg 22lbs

Depth 8cm 3"

Shown in bronze.

#### Dimensions

Tallis Height 62cm 24.5" Width 18.5cm 7" Depth 8cm 3" Weight 5kg 11lbs