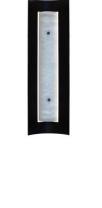

### TALLIS WALL LIGHT

The Tallis wall sconce is tall, modern and elegant with its innovative combination of natural beauty and minimalism. The design highlights the contrast between the architecturally crisp linear frame of solid bronze, with the curved, translucent central section of illuminated alabaster. Adding natural beauty to an interior, the delicately veined alabaster has been carefully worked into a long central convex curve, and is an artful contrast of form and texture with the architectural rigour of the linear bronze frame.