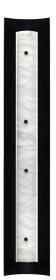

### TALLIS WALL LIGHT

The Tallis wall sconce is tall, modern and elegant with its innovative combination of natural beauty and minimalism. The design highlights the contrast between the architecturally crisp linear frame of solid bronze, with the curved, translucent central section of illuminated alabaster. Adding natural beauty to an interior, the delicately veined alabaster has been carefully worked into a long central convex curve, and is an artful contrast of form and texture with the architectural rigour of the linear bronze frame.