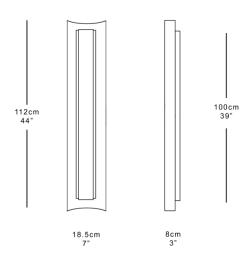

Tallis XL

Height 112cm 44"

Width 18.5cm 7"

Weight 10kg 22lbs

Depth 8cm 3"

Shown in bronze.