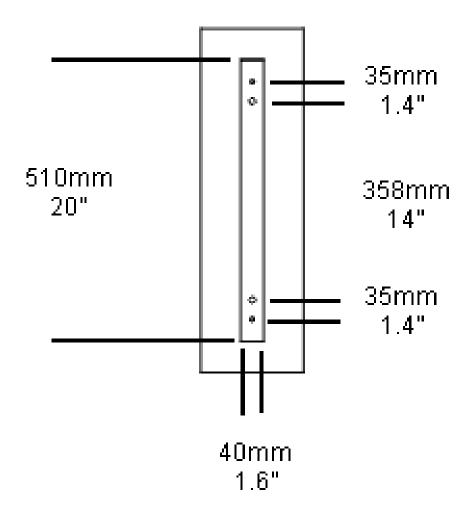

#### **Dimensions**

Tallis XL
Height 7cm 3"
Length 62cm 24.5"
Width 20cm 8"
Weight 6kg 13lbs

Height 7cm 3"
Length 112cm 57"
Width 20cm 8"
Weight 12kg 26lbs