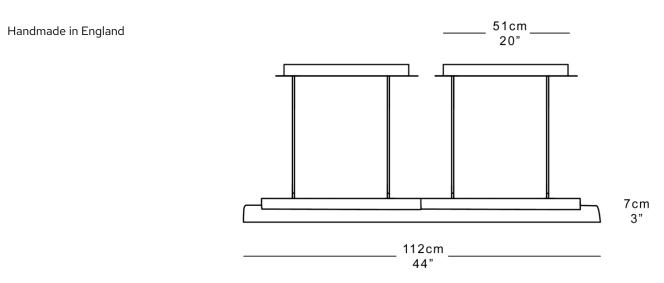

#### **Dimensions**

Tallis XL
Height 7cm 3"
Length 62cm 24.5"
Width 20cm 8"
Weight 6kg 13lbs

Height 7cm 3"
Length 112cm 57"
Width 20cm 8"
Weight 12kg 26lbs