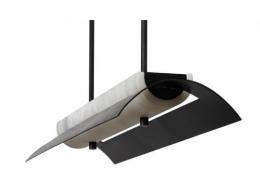

### TALLIS LINEAR PENDANT

The Tallis is a handcrafted contemporary linear light, a visually exciting combination of opposing curved lengths, sculpted from alabaster and bronze. Creating a natural centrepiece, the contrasting luxury materials add depth and warmth to the balanced geometry of the design.

Shown in bronze.