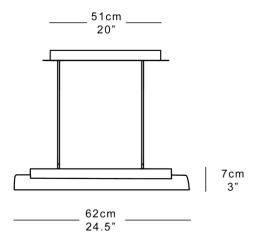

#### **Dimensions**

Tallis XL
Height 7cm 3"
Length 62cm 24.5"
Width 20cm 8"
Weight 6kg 13lbs

Height 7cm 3"
Length 112cm 57"
Width 20cm 8"
Weight 12kg 26lbs