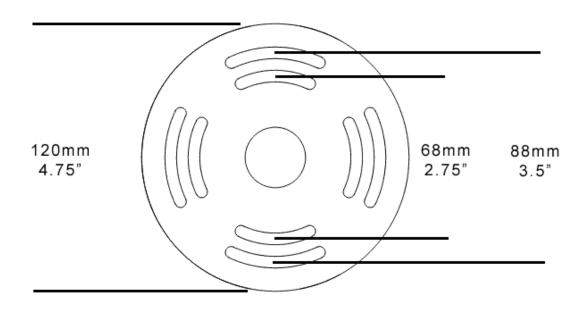

#### **Dimensions**

Height 63cm 25" Diameter 105cm 41" Shades 28cm x 14.5cm 11" x 5.5" Weight 8kg 17.5lbs