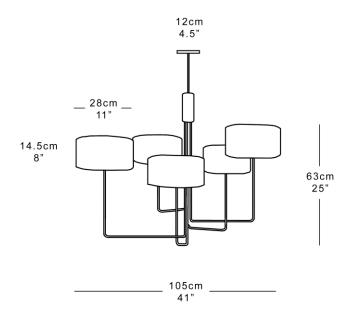

#### **Dimensions**

Height 63cm 25" Diameter 105cm 41" Shades 28cm x 14.5cm 11" x 5.5" Weight 8kg 17.5lbs