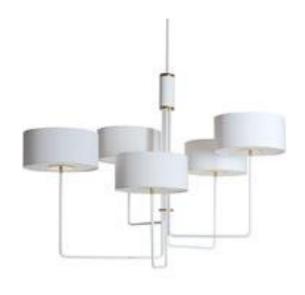

## **T59 QUINTET CHANDELIER**

The elegant architectural shapes created by the five slender asymmetric arms of the Quintet Chandelier are softened by the contrast of the five circular shades. Decorative bands of hand polished brass on the arms and at the centre of each opaque diffuser, reinforce the harmonious circularity of the design.

Shown in satin brass with white cotton shades.