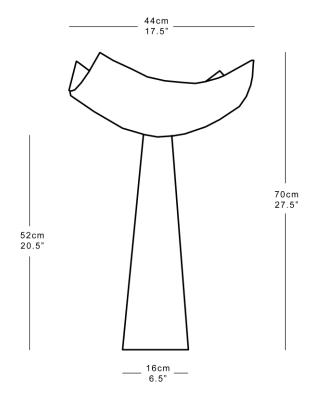

#### **Dimensions**

Height 70cm 27.5" Width 44cm 17.5" Depth 34cm 14" Weight 5kg 11lbs