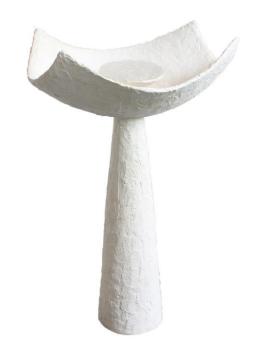

# SARUM TABLE LAMP

Rich in classical and mythic references, Martin's Sarum Lamp is an exploration of iconic form and hand sculpted texture, where opposing shapes connect. The controlled elegance of the tapered pillar emphasises the dynamic energy of the organic upturned vessel, which opens to reveal the hand cast light source.

#### **Finishes Available**

Plaster White