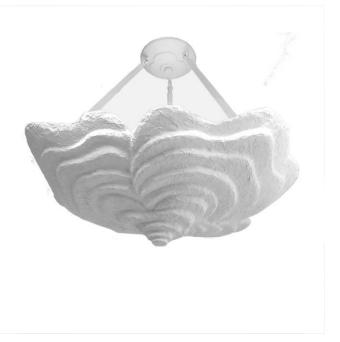

### **ROSA CHANDELIER**

The Rosa Plaster Chandelier is a surrealist sculptural tribute t the English Rose, with an organic form which magically intertwines with the shape of shells. A classical inspiration of English decoration and design, the traditional rose and shell motifs take on new energy and form in Martin's hand sculpted chandelier.

#### Dimensions

Height 15cm 6" Diameter 90cm 35.5" Weight 12Kg 27lbs

#### Finishes

Plaster White. Enquire for gilding and hand painted colours