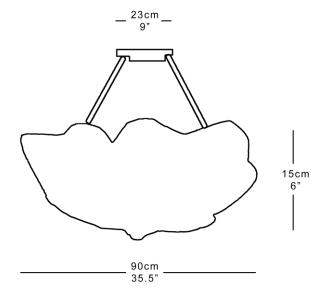

# MARTIN HUXFORD

### **ROSA CHANDELIER**

The Rosa Plaster Chandelier is a surrealist sculptural tribute t the English Rose, with an organic form which magically intertwines with the shape of shells. A classical inspiration of English decoration and design, the traditional rose and shell motifs take on new energy and form in Martin's hand sculpted chandelier.

#### Dimensions

Height 15cm 6" Diameter 90cm 35.5" Weight 12Kg 27lbs

#### Finishes

Plaster White. Enquire for gilding and hand painted colours

#### Materials

Hand made in plaster with eco resin

### Dimming

Yes

#### Lamping 3x E27 LED Max 12W 120V

Handmade in England





## MARTIN HUXFORD

## **CEILING FITTING**



www.martinhuxford.com +44 (0)1903 740134 info@martinhuxford.com

Martin Huxford Unit 11 Water Lane Trading Estate Storrington West Sussex RH20 3EA UK