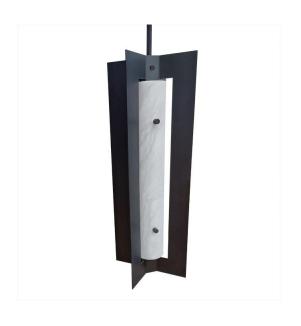

#### **QUAD LANTERN**

The Quad reimagines the traditional grand lantern with an innovative contemporary design. The external geometric bronze frame acts as a counterpoint to the delicacy of the interior translucent curved alabaster, creating a rich, modernist light. The Quad is a luxury contemporary lantern, combining the natural beauty of alabaster and bronze with a clean minimalist style. The four-sided lantern creates a sculptural and illumination focal point for hallways, entrances and dining areas.

Shown in bronze.