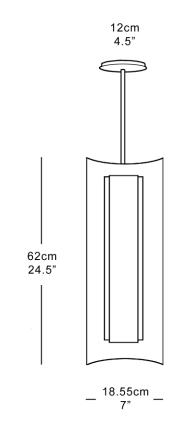

#### **Dimensions**

Height 62cm 24.5" Width 18cm 7" Depth 16cm 6" Weight 10kg 11lbs