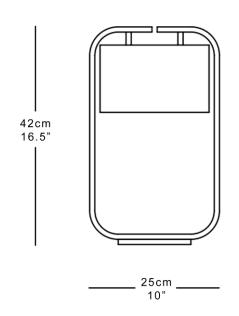

Shown in polished brass with charcoal cotton shade.

Height 42cm 16.5" Width 25cm 10" Depth 23cm 9" Weight 4.6kg 10lbs