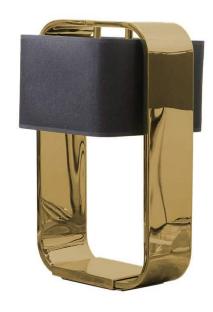

## PERFECT CURVE LAMP

Referencing the pure architectural elegance of Modernism, the perfect Curve table lamp is hand built from separate sections of brass sheet. The beautiful curve of the polished brass reflects the natural beauty of the metal, and the world around it. The angled cloth square shade cuts across the curve to create a contrasting section of texture and shape.

Shown in polished brass with charcoal cotton shade.

Height 42cm 16.5" Width 25cm 10" Depth 23cm 9" Weight 4.6kg 10lbs