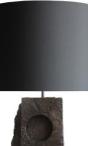

## ORIGIN TABLE LAMP

The Mythic Lamp Series is a new collection of handmade sculptural lamps, inspired by the mythic power of Britain's ancient cultural and physical landscape.

Shown in Dark Bronze with 14.5" grey cotton shade.

#### Dimensions

Height 92cm 36" excluding shade Width 16cm 6" Depth 16cm 6" Weight 19kg 42lbs Recommended shade: 37x36cm 14.5x14"

#### **Materials & Finishes**

Hand made in cold cast bronze, cold cast dark bronze, cast white marble.