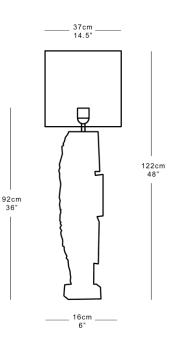

#### Dimensions

Height 92cm 36" excluding shade Width 16cm 6" Depth 16cm 6" Weight 19kg 42lbs Recommended shade: 37x36cm 14.5x14"