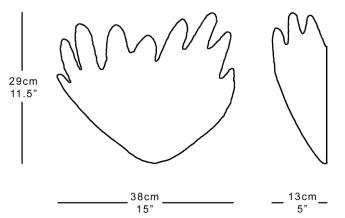

Dimensions Height 29cm 11.5" Width 38cm 15" Depth 13cm 5" Weight 2kg 4.5lbs

Finishes **Plaster White** 

Materials Hand-cast Jesmonite