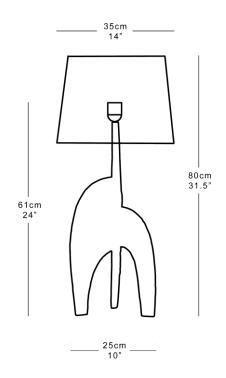

#### **Dimensions**

Height 61cm 24" excluding shade Width 25cm 10" Depth 24cm 9.5" Weight 5kg 11lbs Recommended shade: 35x27cm 14x10.5"