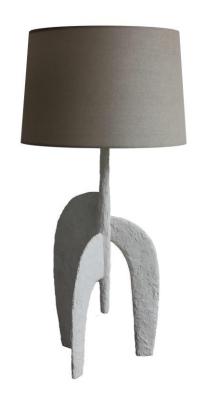

# **NEO TABLE LAMP**

The Mythic Lamp Series is a new collection of handmasculptural lamps, inspired by the mythic power of Britancient cultural and physical landscape.

Shown in White Marble with 14" grey cotton shade.

#### **Materials & Finishes**

Hand made in cold cast bronze, cold cast dark bronze white marble.