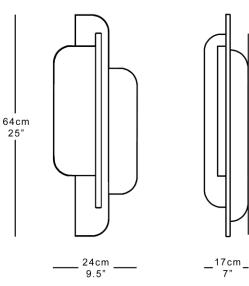

ALL LIGHT

An homage to the classic curves and sleek outlines of South Beach Miami, this innovative design conjures an abstract, cubist take on iconic art deco architecture. Five offset curved panels are placed at different heights, in an asymmetric design to create a rich cubist landscape of multiple angles, contours and textures.

Shown in black and russet brown with satin brass trim.

### Dimensions

Height 64cm 25" Width 24cm 9.5" Depth 17cm 7" Weight 9kg 2lbs

## Finishes

Black centre with russet brown, cafe or white lacquered wings, hand brushed brass or polished brass, Alabaster.

## Materials

Alabaster, brass and aluminium.

### Dimming

Triac leading or trailing edge

#### Lamping

Integrated 5W LED strip. Requires 12V 10W LED driver fitted in wall recess.

Handmade in England





www.martinhuxford.com

+44 (0)1903 740134

info@martinhuxford.com

Martin Huxford Unit 11 Water Lane Trading Estate Storrington West Sussex RH20 3EA UK

# MARTIN HUXFORD

# WALL FITTING



www.martinhuxford.com +44 (0)1903 740134 info@martinhuxford.com

Martin Huxford Unit 11 Water Lane Trading Estate Storrington West Sussex RH20 3EA UK