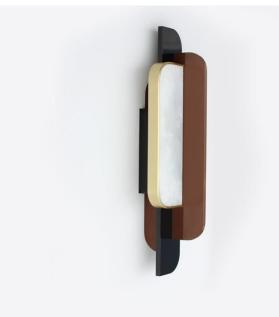

# MIAMI WALL LIGHT

An homage to the classic curves and sleek outlines of South Beach Miami, this innovative design conjures an abstract, cubist take on iconic art deco architecture. Five offset curved panels are placed at different heights, in an asymmetric design to create a rich cubist landscape of multiple angles, contours and textures.

Shown in black and russet brown with satin brass trim.