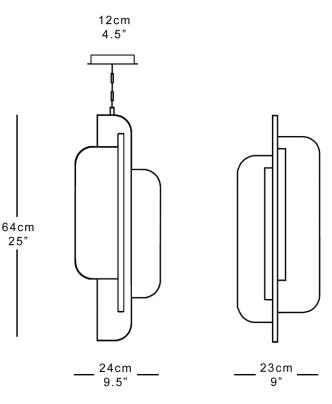

# MARTIN HUXFORD

### MIAMI PENDANT

An homage to the classic curves and sleek outlines of South Beach Miami, the innovative design conjures an abstract, cubist take on this iconic art deco architecture.

Shown in black & coffee with satin brass trim.

#### Dimensions

Height 64cm 25" Diameter 24cm 9.5" Weight 10kg 22lbs

#### Finishes

Black centre with russet brown, cafe or white lacquered wings, hand brushed brass or polished brass, Alabaster.

#### Materials

Alabaster, brass and aluminium.

#### Dimming

Triac leading or trailing edge

#### Lamping

Integrated 5W LED strip. Requires 12V 10W LED fitted in ceiling recess or canopy

Handmade in England







Martin Huxford Unit 11 Water Lane Trading Estate Storrington West Sussex RH20 3EA UK

## MARTIN HUXFORD

### **CEILING FITTING**



www.martinhuxford.com +44 (0)1903 740134 info@martinhuxford.com