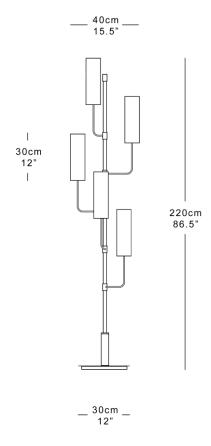

#### **Dimensions**

Height 220cm 86.5" Diameter 40cm 15.5" Shades 30cm x 9.5cm 12"x4" Weight 12kg 26lbs