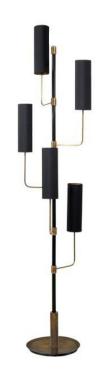

## METRO FLOOR LAMP

The Metro Floor Lamp is a standout addition to the Modernist inspired Metro chandelier and wall sconce collection. At 2.2 metres tall the Metro Floor Lamp is a significant feature light, designed to be used as a free standing floor lamp, or as an innovative fixed custom floor to ceiling light fitting. The graphic shape created by the multiple arms and shades, brings a very contemporary grandeur to large entrances, lobbies, restaurants, sitting rooms, and hallways.

Shown in Antique brass with black cotton shades.