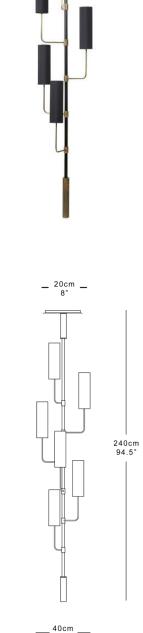

### METRO CHANDELIER

The Metro Chandelier is an innovative lighting piece for stairwell, atrium and room situations. With its many branching arms and base hovering just above the floor, the effect is dramatic wherever it is placed. The Metro Chandelier is made to bespoke lengths to suit the client situation. It can be extended to virtually any height, whilst the slim dimensions make it especially suited where space is limited such as narrow stairwells.

Shown in Antique brass with black cotton shades.

#### Dimensions

6 Arms Height 240cm 94.5" Diameter 40cm 15.5" Weight 11kg 24lbs

10 Arms Height 380cm 149" Diameter 40cm 15.5" Shades 30cm x 9.5cm 12"x4" Shades 30cm x 9.5cm 12"x4" Weight 14kg 31lbs