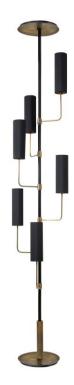

### METRO CEILING TO FLOOR

A modern statement feature light, the Metro Ceiling to Floor Chandelier is an innovative fixed custom floor to ceiling light fitting, made to measure. The graphic shape created by the multiple arms and shades, brings a very contemporary grandeur to large entrances, lobbies, restaurants, sitting rooms, and hallways.

Shown in Antique brass with black cotton shades.