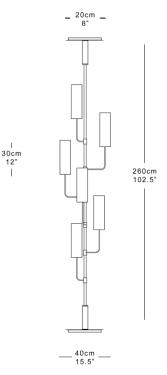

#### Dimensions

6 Arms Height 260cm 102" Diameter 40cm 15.5" Shades 30cm x 9.5cm 12"x4" Weight 12kg 26lbs