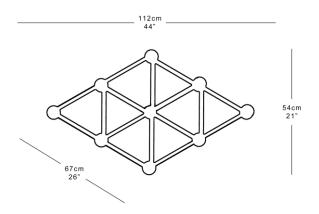

#### **Dimensions**

Height 17cm 7" Length 112cm 44" Width 54cm 21" Weight 6kg 13lbs