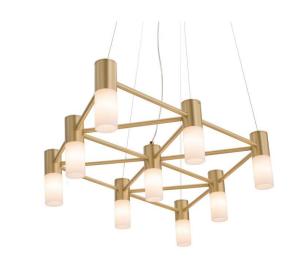

### MATRIX DIAMOND CHANDELIER

There is a satisfying symmetry to the shape of the newly launched Matrix Diamond chandelier which makes it a natural centrepiece light, whether specifying the 9 shade, or the larger 16 shade version. The Matrix combines balanced form with a dynamic lattice construction of solid brass pieces, made to order in 2 standard sizes and also available as a custom size. The Matrix design lends itself to customised options for hallways and dining rooms. Whether suspended in a series of repeated individual chandelier modules in an entrance hall, or assembled as a major centrepiece chandelier.

Shown in satin brass.