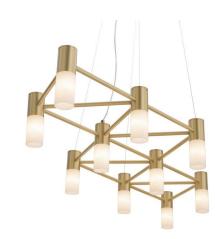

### MATRIX CHANDELIER

Infinite Possibilities The contemporary Matrix Chandelier is hand built from solid brass geometric sections which can be extended lengthways and widthways, creating a latticework of light to illuminate a long dining table or kitchen work surface. The linear geometry of the Matrix design lends itself to customised options for hallways and entrances. It can be hung in a series of repeated individual Chandelier modules, or assembled as a major centrepiece constellation of light.

Shown in satin brass.