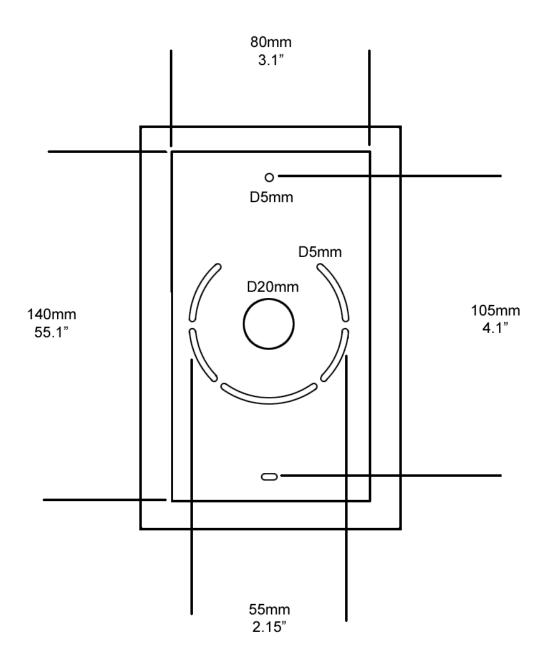

lities The contemporary Matrix Chandelier is hand built from solid brass geometric sections which can be extended lengthways and widthways, creating a latticework of light to illuminate a long dining table or kitchen work surface. The linear geometry of the Matrix design lends itself to customised options for hallways and entrances. It can be hung in a series of repeated individual Chandelier modules, or assembled as a major centrepiece constellation of light.



Shown in satin brass.

#### **Dimensions**

Height 17cm 7" Length 140cm 55" Width 59cm 23" Weight 9kg 20lbs

#### **Finishes Available**

Satin brass, antique brass or bronze.

#### **Materials**

Solid brass

#### **Dimming**

Yes

#### Lamping

10x G9 LED Max 7W 120V

Made in England



# MARTIN HUXFORD

## **CEILING FITTING**