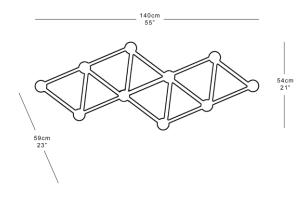

#### **Dimensions**

Height 17cm 7" Length 140cm 55" Width 59cm 23" Weight 9kg 20lbs