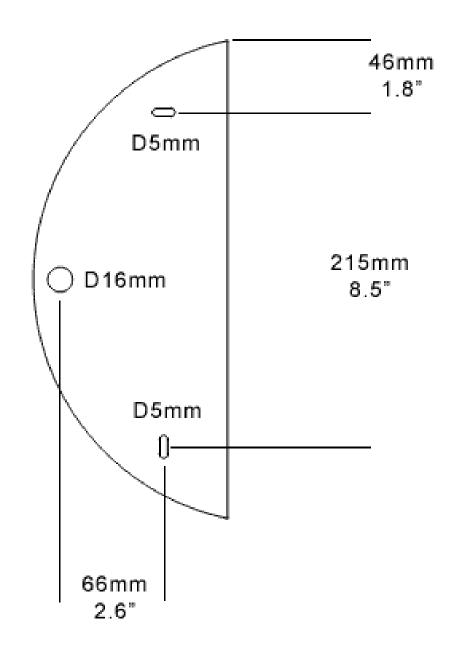

#### Lamping

Integrated 3W LED light strip Requires 12V 10W LED driver mounted in back box.

Handmade in England