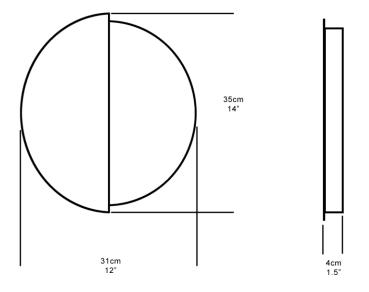

#### **Dimensions**

Height 35cm 14" Width 31cm 12" Depth 4cm 1.5" Weight 2.7kg 6lbs