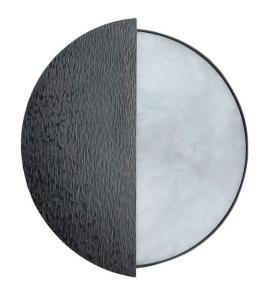

### **LUNAR SCONCE**

The Lunar wall light combines two of our favourite materials to design with, in an exciting meeting of opposites. Pale, ethereal drifting textures of alabaster present an intriguing contrast with earthier, more defined marks which cover the surface of our hand-worked cast bronze piece.