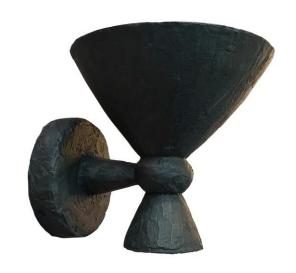

### **LUCIE SCONCE**

The hand sculpted Lucie sconce is both elegant and modern in its simplicity, and classical in its sculptural outline. In sculpting the piece, Martin has paid particular attention to the surface marks and texture of the gently graduated bowl shape, and the smaller foot beneath.