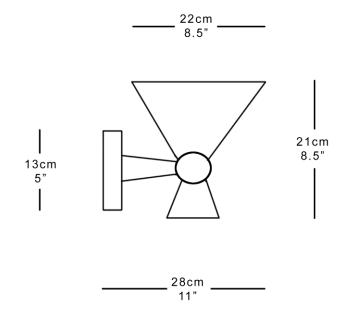

#### **Dimensions**

Height 21cm 8.5" Width 22cm 8.5" Depth 28cm 11" Weight 2Kg 4.5lbs