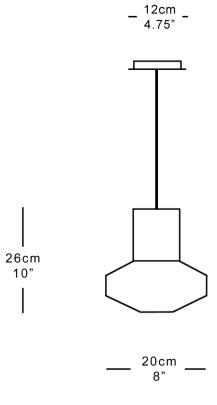

# MARTIN HUXFORD

## LILY SIRAH PENDANT

The Lily Sirah pendant juxtaposes a very contemporary brass cylinder with an opulent hand cut English crystal shade to sparkling effect. This contemporary jewel like light is fabulous in a kitchen over a work surface or grouped together to form a striking centrepiece in a contemporary living space.

Shown in satin brass with clear shade.



#### **Dimensions**

Height 26cm 10" Diameter 20cm 8" Weight 1.5kg 3lbs

#### **Finishes**

Satin brass, antique brass, bronze, polished brass. Ink blue or clear shade

#### **Materials**

Solid brass, hand cut lead crystal.

### Dimming

Yes

## Lamping

E12 LED Max 12W candle 120V.

Handmade in England



# **MARTIN HUXFORD**

# **CEILING FITTING**