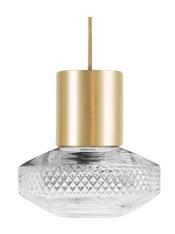

## LILY SIRAH PENDANT

The Lily Sirah pendant juxtaposes a very contemporary brass cylinder with an opulent hand cut English crystal shade to sparkling effect. This contemporary jewel like light is fabulous in a kitchen over a work surface or grouped together to form a striking centrepiece in a contemporary living space.

Shown in satin brass with clear shade.