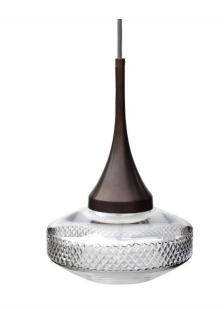

## LILY MINA PENDANT

The Lily Mina pendant is an elegant blend of contemporary style with traditional artisan made English cut crystal. The key design motif, an opulent turned brass collar, flares out to meet an English hand cut crystal shade with jewel like effect. With its sparkling glass and reflective brass the Lily Mina is a beautiful focal point whether hung individually, over a work surface or dining table, or as a stairwell feature.

Shown in bronze with clear shade.

Height 30cm 12" Diameter 20cm 8" Weight 1.5kg 3lbs

Satin brass, antique brass, bronze, polished brass. Ink blue or clear shade

**Materials** 

Solid brass, hand cut lead crystal.