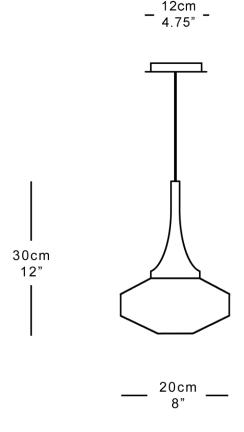

Shown in bronze with clear shade.

Height 30cm 12" Diameter 20cm 8" Weight 1.5kg 3lbs

Satin brass, antique brass, bronze, polished brass. Ink blue or clear shade

**Materials** 

Solid brass, hand cut lead crystal.