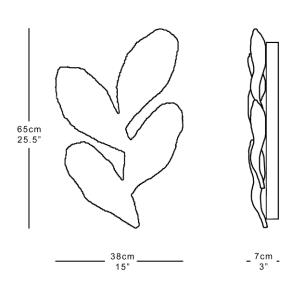

#### **Dimensions**

Height 65cm 25.5" Width 38cm 15" Depth 7cm 3" Weight 3kg 7lbs