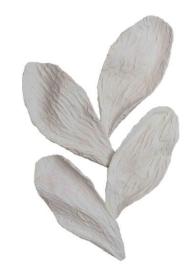

## LEAF SCONCE

Leaf, the new sculptural plaster sconce from Martin Huxford's Vision of Nature collection takes us to a world of surrealist forms and elemental abstract leaf-like shapes. The hand sculpted plaster sconce has an upright dynamic, every back-lit leaf creating a unique and dramatic pattern of light. Each of the four individually sculpted abstract leaves reveals the textures and contoured marks of their making.