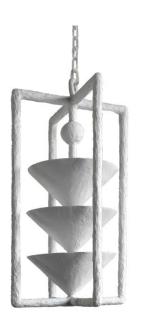

### KINGSTON LANTERN

Martin's new Kingston Plaster Lantern explores the interweaving of country house English heritage, nature and crafted modernity. His powerfully atmospheric abstract lantern design has an imposing contemporary geometry with a uniquely sculptural textural warmth.

#### **Dimensions**

Height 70cm 27.5" Diameter 27cm 11" Weight 9Kg 20lbs Supplied with 50cm (20") of chain

#### **Finishes**

Plaster White

#### **Materials**

Hand-cast Jesmonite