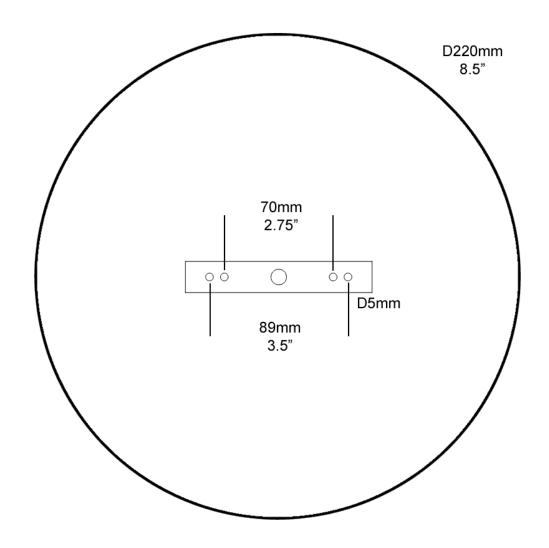

#### **Dimensions**

Height 70cm 27.5" Diameter 27cm 11" Weight 9Kg 20lbs Supplied with 50cm (20") of chain

## **CEILING FITTING**