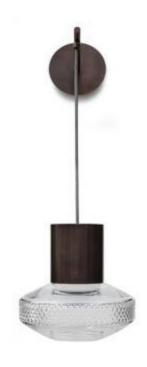

### HANGING LILY SIRAH SCONCE

The Hanging Lily Sirah sconce juxtaposes a very contemporary brass cylinder with an opulent hand cut English crystal shade to sparkling effect. This contemporary jewel like wall light is fabulous in a contemporary or classic living space. Appearing to float in space, the sconce projects from a solid brass wall plate and is suspended on adjustable length cord. Choose the perfect drop length for your wall sconce, to best illuminate and to create the right mood for your project.

Shown in bronze with clear shade.