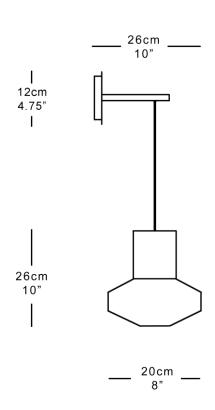

taposes a very contemporary brass cylinder with an opulent hand cut English crystal shade to sparkling effect. This contemporary jewel like wall light is fabulous in a contemporary or classic living space. Appearing to float in space, the sconce projects from a solid brass wall plate and is suspended on adjustable length cord. Choose the perfect drop length for your wall sconce, to best illuminate and to create the right mood for your project.

Shown in bronze with clear shade.

#### **Dimensions**

Height 26cm 10" Diameter 20cm 8" Weight 1.5kg 3lbs

#### **Finishes**

Satin brass, antique brass, bronze, polished brass. Ink blue or clear shade

#### **Materials**

Solid brass, hand cut lead crystal.

#### **Dimming**

Yes

#### Lamping

E12 LED Max 12W candle 120V.

Handmade in England





# **MARTIN HUXFORD**

## WALL FITTING