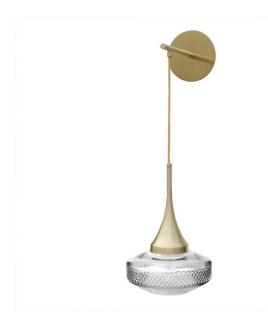

## HANGING LILY MINA SCONCE

The Hanging Lily Mina sconce is an exciting blend of contemporary style with traditional artisan made English cut crystal. The opulent turned brass collar flares out to meet the hand cut crystal shade with jewel like effect. Appearing to float in space, the sconce projects from a solid brass wall plate and is suspended on adjustable length cord. Choose the perfect drop length for your wall sconce, to best illuminate and to create the right mood for your project.

Shown in satin brass with clear shade.

Height 30cm 12" Diameter 20cm 8" Weight 1.5kg 3lbs