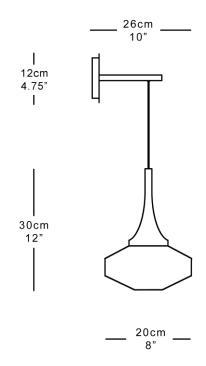

Shown in satin brass with clear shade.

Height 30cm 12" Diameter 20cm 8" Weight 1.5kg 3lbs