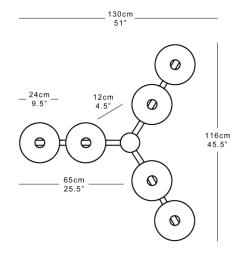

#### **Dimensions**

Height 29cm 12" Diameter 130cm 51" Shades 14x24cm 5.5x9.5" Weight 13kg 29lbs