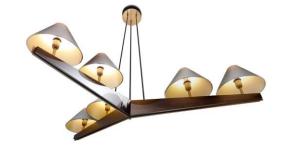

## **GLIDE CHANDELIER**

The Glide is a beautifully detailed chandelier, creating an harmonious circle of light with its three elegantly shaped walnut arms and multiple shades. The choice of handmade natural materials and the simple shape of the design make this a feature light for both modern and country settings.

Shown with antique brass details and grey shades.