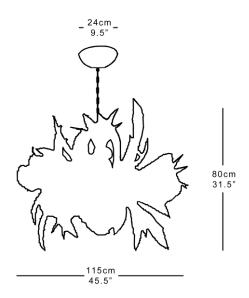

### **FANTASIA CHANDELIER**

The Fantasia Chandelier is an other-worldly celebration of nature's energy and opulent beauty and takes us to a magical landscape of surrealist forms, exuberant, exaggerated giant leaf-like shapes and simplified architectural flower stems. Martin's work champions the power of the handmade and the importance of re-establishing our connection with nature, of returning it to the heart of our manufactured world.

#### **Dimensions**

Height 80cm 31.5" Diameter 115cm 45.5" Weight 30kg 65lbs