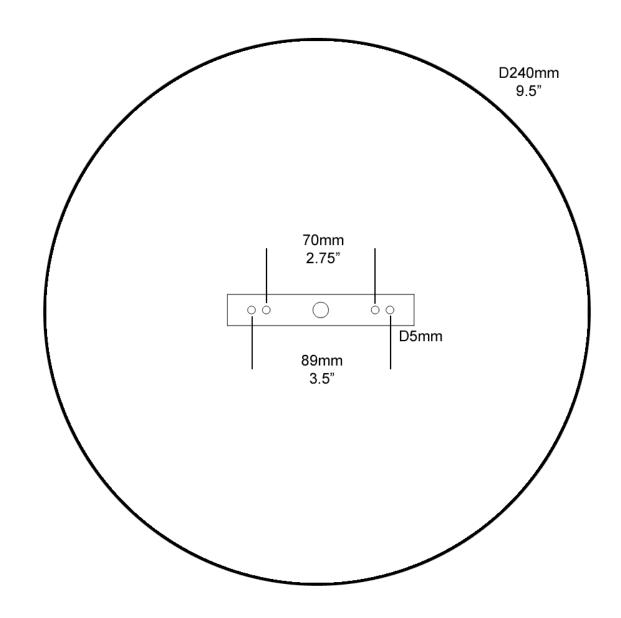

# MARTIN HUXFORD

### **FANTASIA CHANDELIER**

The Fantasia Chandelier is an other-worldly celebration of nature's energy and opulent beauty and takes us to a magical landscape of surrealist forms, exuberant, exaggerated giant leaf-like shapes and simplified architectural flower stems. Martin's work champions the power of the handmade and the importance of re-establishing our connection with nature, of returning it to the heart of our manufactured world.

#### **Dimensions**

Height 80cm 31.5" Diameter 115cm 45.5" Weight 30kg 65lbs

#### **Finishes**

Plaster White

#### **Materials**

Hand-cast Jesmonite

### **Dimming**

Yes

#### Illumination

8x E12 LED Candle Max 7W 120V

Handmade in England



# MARTIN HUXFORD

## **CEILING FITTING**