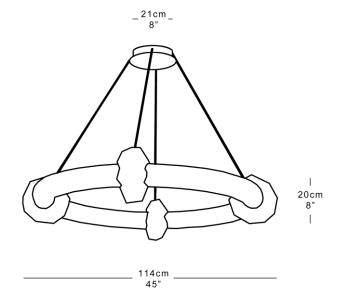

#### **Dimensions**

Height 20cm 8" plus custom length drop rods Diameter 114cm 45" Weight 32kg 70lbs