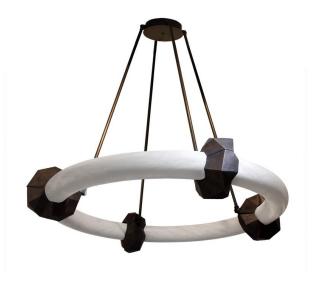

### **FACET CHANDELIER**

The Facet is a major new centrepiece chandelier, handcrafted in bronze and alabaster. Four decorative facetted pieces of sculpted bronze are positioned around the suspended ring of illuminated alabaster, creating a unique lighting focal point.

Shown in Dark Bronze.

#### **Dimensions**

Height 20cm 8" plus custom length drop rods Diameter 114cm 45" Weight 32kg 70lbs

#### **Finishes**

Bronze, Dark Bronze

#### **Materials**

Alabaster, Cold cast Bronze