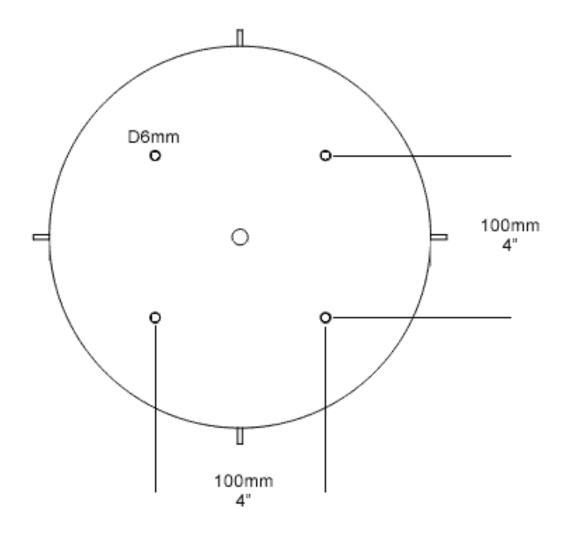

## MARTIN HUXFORD

### **FACET CHANDELIER**

The Facet is a major new centrepiece chandelier, handcrafted in bronze and alabaster. Four decorative facetted pieces of sculpted bronze are positioned around the suspended ring of illuminated alabaster, creating a unique lighting focal point.

Shown in Dark Bronze.

#### **Dimensions**

Height 20cm 8" plus custom length drop rods Diameter 114cm 45" Weight 32kg 70lbs

#### **Finishes**

Bronze, Dark Bronze

#### **Materials**

Alabaster, Cold cast Bronze

#### **Dimming**

Triac leading or trailing edge

#### Lamping

Integrated 60W LED light tube Requires 24V 80W LED driver mounted in canopy.

Handmade in England





# MARTIN HUXFORD

## **CEILING FITTING**