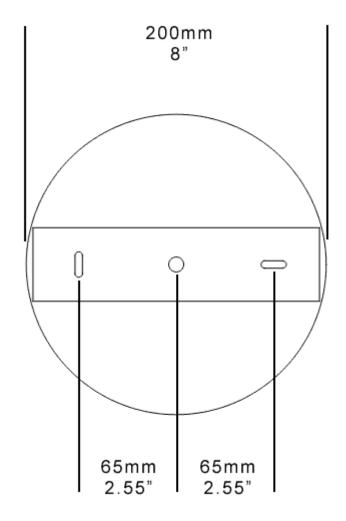

## MARTIN HUXFORD

### **ELEMENT VESSEL 1**

The dramatic Element Vessel 1 chandelier is unique in its construction and design, a sculptural centrepiece light for entrance hallways, stairways and sitting rooms. The Element's geometric spatial form is created from hundreds of hand finished brass shapes. Each piece is interlocked with the next, to build an intricate sculpture which refracts the light source in subtle patterns.

Shown in bronze.

#### **Dimensions**

Height 83cm 33" Width 50cm 20" Depth 50cm 20" Weight 30kg 66lbs

#### **Finishes**

Satin brass or bronze.

#### **Materials**

Solid brass

#### **Dimming**

Yes

#### Lamping

E26 LED Max 12W 120V.

Handmade in England







# MARTIN HUXFORD

## **CEILING FITTING**