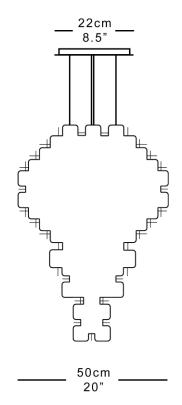

#### **Dimensions**

Height 83cm 33" Width 50cm 20" Depth 50cm 20" Weight 30kg 66lbs