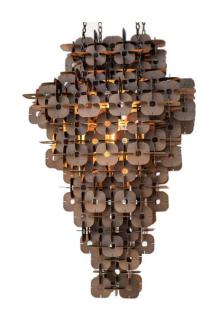

### **ELEMENT VESSEL 1**

The dramatic Element Vessel 1 chandelier is unique in its construction and design, a sculptural centrepiece light for entrance hallways, stairways and sitting rooms. The Element's geometric spatial form is created from hundreds of hand finished brass shapes. Each piece is interlocked with the next, to build an intricate sculpture which refracts the light source in subtle patterns.

Shown in bronze.