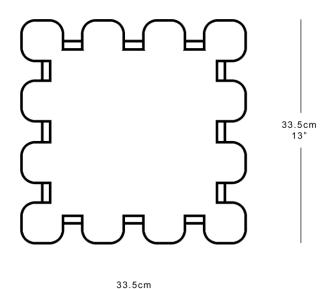

#### **Dimensions**

Height 33cm 13" Width 33cm 13" Depth 15cm 6" Weight 1.5kg 3lbs