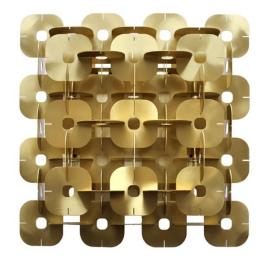

### **ELEMENT SQUARED WALL**

A dramatic geometric wall light, created from a multitude of individually hand finished brass pieces. Each repeated shape has been pierced with a central hole, to create a mesmerising movement of refracted light within the design. The creation of order and form through layering, repetition and interconnection are key to this mathematically composed design, with each brass piece linking to and supporting the next. Element is made from sustainable recycled solid brass, and handmade in West Sussex.

Shown in Hand brushed brass.