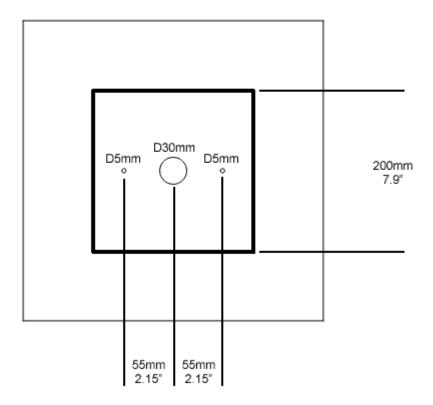

ht, created from a multitude of individually hand finished brass pieces. Each repeated shape has been pierced with a central hole, to create a mesmerising movement of refracted light within the design. The creation of order and form through layering, repetition and interconnection are key to this mathematically composed design, with each brass piece linking to and supporting the next. Element is made from sustainable recycled solid brass, and handmade in West Sussex.

Shown in Hand brushed brass.



#### **Dimensions**

Height 33cm 13" Width 33cm 13" Depth 15cm 6" Weight 1.5kg 3lbs

#### **Finishes**

Hand brushed brass, bronze

#### **Materials**

Solid brass

#### **Dimming**

Yes

#### Lamping

E12 Golf ball LED 7W Max 120V

Handmade in England



# MARTIN HUXFORD

## **WALL FITTING**