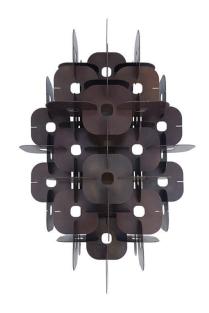

### **ELEMENT OVAL WALL LIGHT**

A delicate geometric oval light, created from a multitude of individually hand finished brass or bronze pieces. Each repeated shape has been pierced with a central hole, to create a mesmerising movement of refracted light within the design. The creation of order and form through layering, repetition and interconnection are key to this mathematically composed design, with each brass piece linking to and supporting the next.

Shown in Bronze.