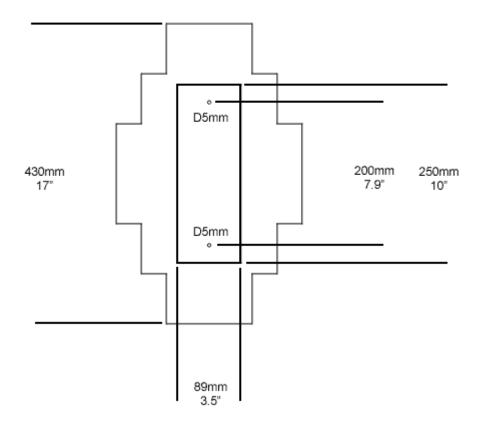

## MARTIN HUXFORD

### **ELEMENT OVAL WALL LIGHT**

A delicate geometric oval light, created from a multitude of individually hand finished brass or bronze pieces. Each repeated shape has been pierced with a central hole, to create a mesmerising movement of refracted light within the design. The creation of order and form through layering, repetition and interconnection are key to this mathematically composed design, with each brass piece linking to and supporting the next.

Shown in Bronze.

#### **Dimensions**

Height 43cm 17" Width 26cm 10" Depth 16cm 6.5" Weight 1kg 2lbs

#### **Finishes**

Hand brushed brass, bronze

#### **Materials**

Solid brass

#### **Dimming**

Yes

#### Lamping

2x G9 LED 7W Max 120V

Handmade in England





# MARTIN HUXFORD

## **WALL FITTING**