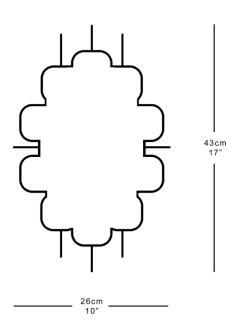

#### **Dimensions**

Height 43cm 17" Width 26cm 10" Depth 16cm 6.5" Weight 1kg 2lbs