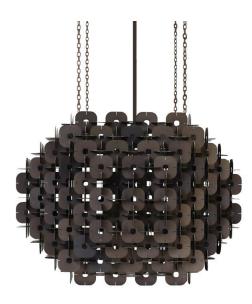

## **ELEMENT CHANDELIER**

Innovative and versatile in both its modular design options and hand built method of construction, the Element chandelier is assembled in our studio to create unique chandelier shapes and sizes for your project. The design possibilities are endless.

Shown in bronze.

#### Dimensions

Height 50cm 19.5" Width 70cm 27.5" Depth 70cm 27.5" Weight 30kg 66lbs

Finishes Satin brass or bronze.