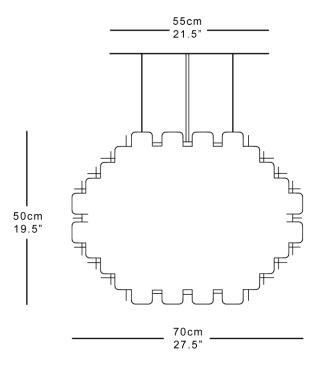

#### Dimensions

Height 50cm 19.5" Width 70cm 27.5" Depth 70cm 27.5" Weight 30kg 66lbs

Finishes Satin brass or bronze.