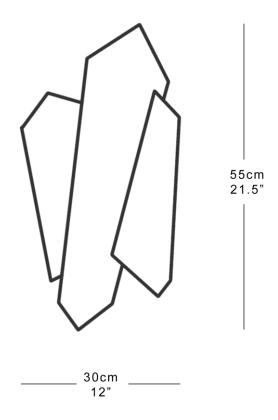

#### **Dimensions**

Height 55cm 21.5" Width 30cm 12" Depth 9cm 3.5" Weight 5kg 11lbs