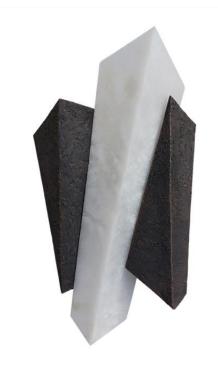

### **EDGE WALL LIGHT**

An exciting juxtaposition of hand formed luxury materials combine in this dynamic new sculptural wall light design. Offset and overlapping angled pieces of bronze provide the rich backdrop to the central ridge of pure honed alabaster.

Shown in Bronze.