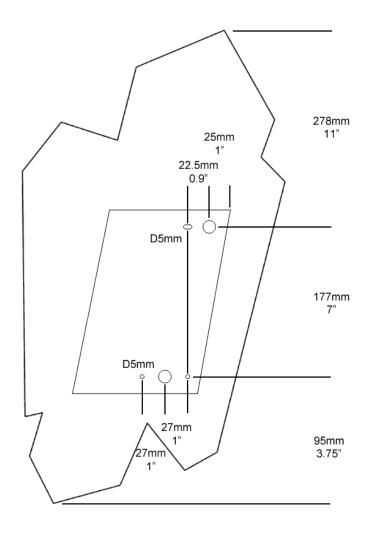

#### **Dimensions**

Height 55cm 21.5" Width 30cm 12" Depth 9cm 3.5" Weight 5kg 11lbs

#### Lamping

Integrated 4W LED Strip
Requires 12V 10W LED driver placed in back box

Handmade in England