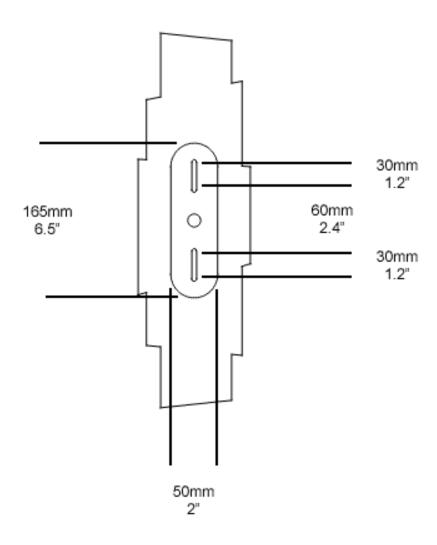

## MARTIN HUXFORD

### **CONTOUR WALL LIGHT**

The Contour sconce is an abstract sculptural wall light, a design indebted to the gentle rolling hills of our local South Downs landscape. The variously shaped bands of bronze reference this natural profile, and capture the movement of light, filtering it throughout the design. An innovative light which combines the contemporary with the natural, the Contour sconce introduces sculptural highlights to an interior.

#### **Dimensions**

Height 30cm 12" Width 20cm 8" Depth 16cm 6" Weight 2.5kg 6lbs

#### **Finishes**

Bronze

#### **Materials**

Solid brass and powder coated steel.

#### **Dimming**

Yes

#### Lamping

E12 LED 12W Max 120V

Handmade in England





# **MARTIN HUXFORD**

## **WALL FITTING**