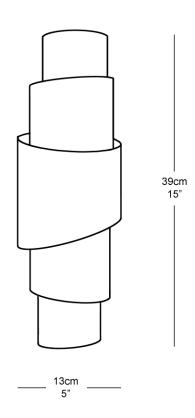

#### **Dimensions**

Height 30cm 12" Width 20cm 8" Depth 16cm 6" Weight 2.5kg 6lbs