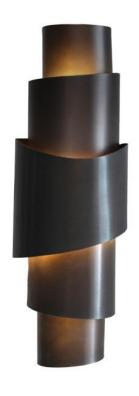

### **CONTOUR WALL LIGHT**

The Contour sconce is an abstract sculptural wall light, a design indebted to the gentle rolling hills of our local South Downs landscape. The variously shaped bands of bronze reference this natural profile, and capture the movement of light, filtering it throughout the design. An innovative light which combines the contemporary with the natural, the Contour sconce introduces sculptural highlights to an interior.