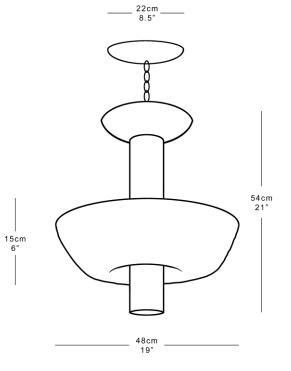

#### Dimensions

Large Height 54cm 21" Diameter 48cm 19" Weight 8.5kg 19lbs XL Height 70cm 27.5" Diameter 86cm 34" Weight 15kg 33lbs