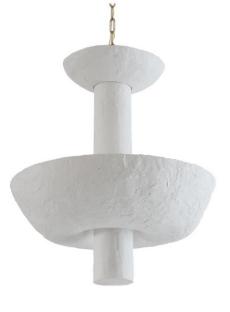

# CISSBURY PENDANT

Lit from above and below, the Cissbury Pendant is a celebration of light, of pure organic curves and of hand sculpted texture. Dramatic uplighting from the hidden light source inside the bowl is complemented by subtle highlighting of the central column as it pierces the bowl. The Cissbury Pendant light adds a unique welcoming style and warmth to an interior.

Shown in Plaster White.