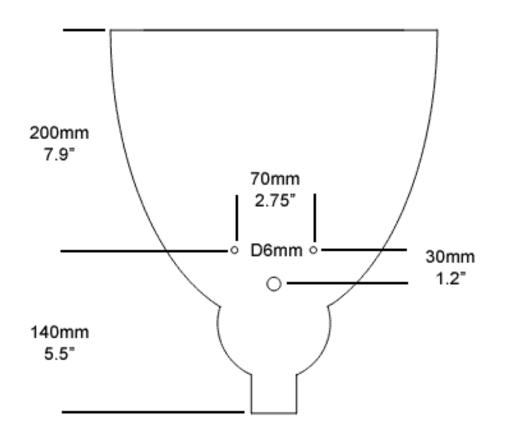

#### Dimensions

Height 34cm 13.5" Width 29cm 11.5" Depth 8cm 3" Weight 3kg 7lbs

**Finishes** Plaster White

Materials Hand-cast Jesmonite

**Dimming** Yes

**Lamping** E12 LED Max 7W 120V

Handmade in England

### WALL FITTING

www.martinhuxford.com +44 (0)1903 740134 info@martinhuxford.com