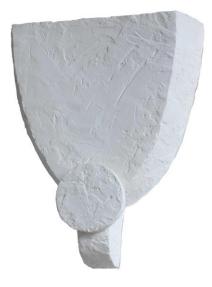

### CHARLESTON WALL LIGHT

The hand sculpted Charleston sconce captures the decorative spirit of Bloomsbury, combined with the formal restraint and simple lines of Neoclassical design to create a compelling piece. The Charleston is equally at home in country houses and modern interiors.

Shown in Plaster White.