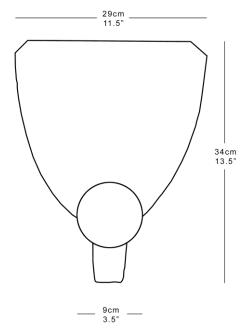

#### Dimensions

Height 34cm 13.5" Width 29cm 11.5" Depth 8cm 3" Weight 3kg 7lbs

**Finishes** Plaster White

Materials Hand-cast Jesmonite

**Dimming** Yes

**Lamping** E12 LED Max 7W 120V

Handmade in England