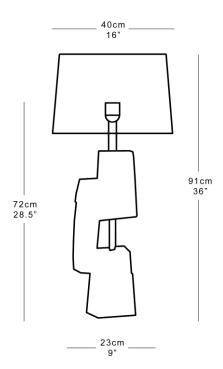

#### **Dimensions**

Height 72cm 28.5" excluding shade Width 23cm 9" Depth 10cm 4" Weight 14kg 31lbs Recommended shade 40x35cm 16x14"