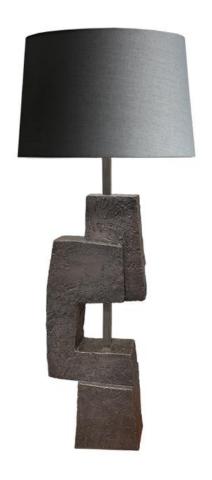

# **CERNE TABLE LAMP**

The Mythic Lamp Series is a new collection of handmade sculptural lamps, inspired by the mythic power of Britain's ancient cultural and physical landscape.

Shown in Bronze with 16" grey cotton shade.