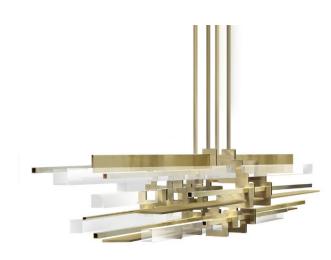

### CADENCE CHANDELIER

The Cadence is a centrepiece Constructivist inspired chandelier, combining elegant lengths of contrasting rich materials and textures to create a dynamic, multi-layered geometric light. Contrasting with the simplicity of the horizontal sections, the chandelier has two intricately cut decorative structural uprights. The graphic patterned verticals act as a counterpoint to the slim lengths of metal and transparent lucite, with their subtly contrasting hand patinated textures and material properties.

Shown in Satin Brass.