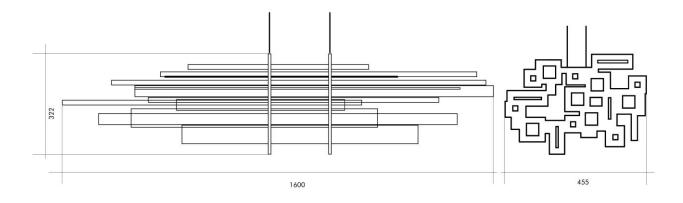

#### Dimensions

Length 160cm 63" Width 46cm 18" Height 35cm 14" plus custom length drop rods Weight 34kg 75lbs