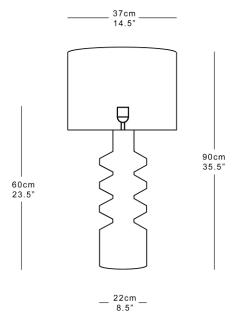

### **Dimensions**

Height 60cm 23.5" Diameter 22cm 8.5" Weight 4kg 9lbs

Recommended shade: 37x36cm 14.5x14"