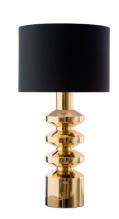

# **BRUTALE TABLE LAMP**

The Brutale Table lamp is all about the finish - In sparkling nickel or polished brass, it makes a glamorous statement sculpture for the eclectic interior or a maximalist chrome or gold theme. In dark bronze it is a refined Brutalist sculpture which harks back to the new modernist feel of Mid-century architecture and the natural materials of art ceramics, wool and teak. The lamp consists of hand cast brass parts and a cotton, linen or customer's own fabric shade.

Shown in polished brass with black cotton shade.