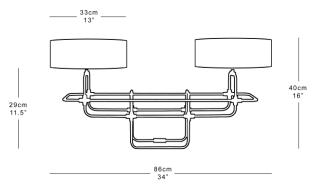

#### Dimensions

Height 40cm 16" Width 86cm 34" Depth 33cm 13" Weight 3kg 6.5lbs Shade: 33x11cm 13x4.5"