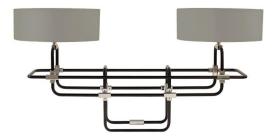

## BREUER TABLE LAMP

The Breuer Double Table Lamp is an elegant modernist design, inspired by Breuer's iconic tubular Wassily chair. The linear grid structure is embellished by multiple hand finished solid brass links, which add a luxurious jewel-like richness to this grand twin shade lamp.

Shown in black with nickel details & grey cotton shades.