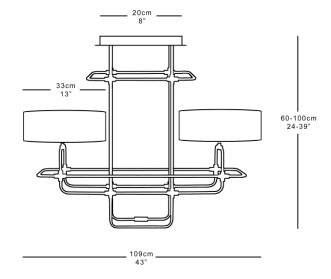

Shown in black with antique brass details & grey cotton shades.

Height 60-100cm 24-39" Length 109cm 43" Width 29cm 11.5" Weight 5kg 11lbs Shade: 33x11cm 13x4.5"

Available in any RAL colour with details in satin brass, antique brass, bronze or nickel.