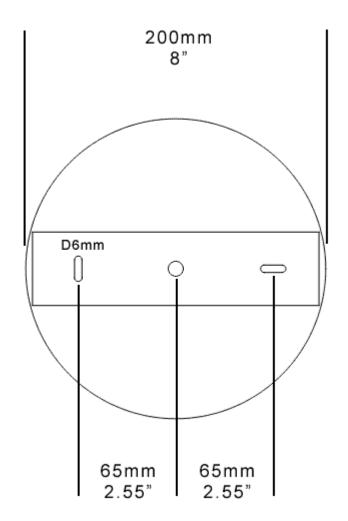

Shown in black with antique brass details & grey cotton shades.

Height 60-100cm 24-39" Length 109cm 43" Width 29cm 11.5" Weight 5kg 11lbs Shade: 33x11cm 13x4.5"

Available in any RAL colour with details in satin brass, antique brass, bronze or nickel.