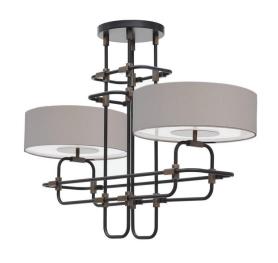

### **BREUER DOUBLE PENDANT**

Martin Huxford's Breuer Chandelier is a luxurious modernist chandelier, taking the iconic tubular Wassily chair by Marcel Breuer as its guiding inspiration. The linear grid structure mimics the elegant harmony of a classic chandelier, with the formal silk shades and solid brass links adding a luxurious decorative touch.

Shown in black with antique brass details & grey cotton shades.

Height 60-100cm 24-39" Length 109cm 43" Width 29cm 11.5" Weight 5kg 11lbs Shade: 33x11cm 13x4.5"

Available in any RAL colour with details in satin brass, antique brass, bronze or nickel.