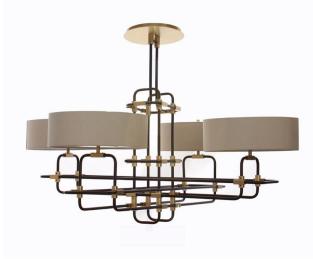

### **BREUER 4-ARM CHANDELIER**

Architectural, linear and modernist in style, the Breuer Chandelier Collection wears its innovative structure on the outside, like a refined Lloyds building, or the iconic Pompidou Centre. Martin traces his original inspiration even earlier, to the iconic Wassily chair design by Bauhaus legend Marcel Breuer. The result is a uniquely elegant architectural chandelier, with a formal linear grid structure, emboldened with decorative flourishes of solid brass links and fabric. The Breuer Chandelier is a celebration of elegant masculine style, and whilst the insideout grid system evokes modern urban architecture, the overall structure of the Breuer chandelier is very classical. The symmetrical design mimics the elegant harmony of a traditional chandelier, complete with decorative formal fabric shades and solid brass decorative touches.

Shown in black with satin brass details & stone cotton shades.