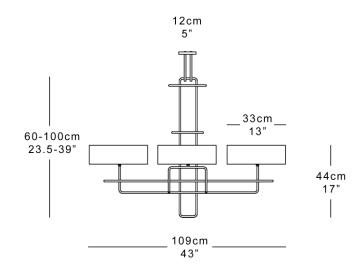

#### Dimensions

Height 60-100cm 24-39" Length 109cm 43" Width 109cm 43" Weight 8kg 18lbs Shade: 33x11cm 13x4.5"