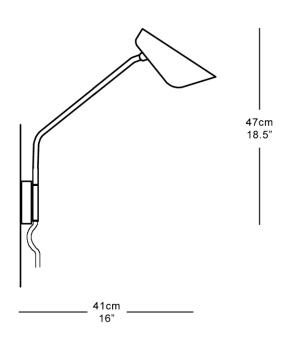

#### **Dimensions**

Height 47cm 18.5" Width 12cm 5" Depth 41cm 16" Weight 1.5kg 3lbs