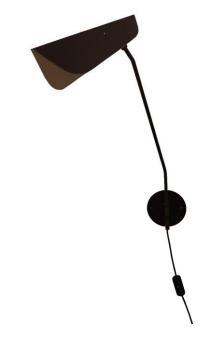

### **BIRDIE SWING WALL LIGHT**

The modernist Birdie Swing wall light is an adjustable source of directional light, with an easily moveable arm and tilting shade, making it the perfect bedside light. Seen here with a black arm and antique brass Birdie shade.

Shown in bronze.