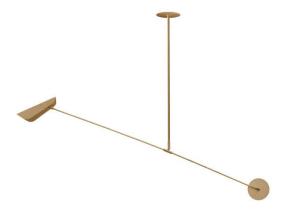

# **BIRDIE SINGLE PENDANT**

This supremely simple, modern pendant features a single extended bar which holds the abstract Birdie shade and spotlight at one end, balanced by a solid disc at the other. A beautifully simple graphic mobile light, which can be tilted and adjusted to suit.

Shown in satin brass.