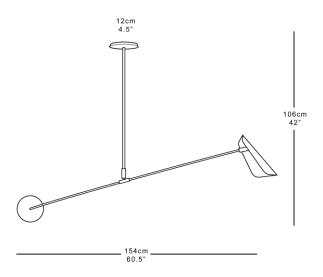

# MARTIN HUXFORD

# **BIRDIE SINGLE PENDANT**

This supremely simple, modern pendant features a single extended bar which holds the abstract Birdie shade and spotlight at one end, balanced by a solid disc at the other. A beautifully simple graphic mobile light, which can be tilted and adjusted to suit.

Shown in satin brass.

### **Dimensions**

Height 106cm 42" Length 154cm 60.5" Weight 2.2kg 5lbs

#### **Finishes Available**

Black arms with satin brass, antique brass or bronze shade and details.

#### **Materials**

Solid brass and powder coated steel.

## **Dimming**

Yes

## Lamping

G9 LED Max 7W corn cob 120V

Made in England





# **MARTIN HUXFORD**

# **CEILING FITTING**